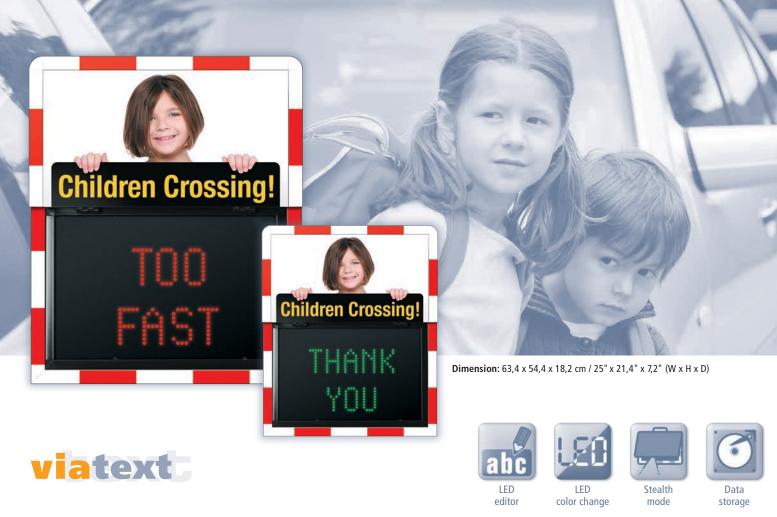

Radar activated LED display with vehicle data storage and interchangeable screens. Create your own LED text with the LED editor and design the screen with individual pictures.

- Lightweight and compact aluminum casing
- Specially designed protection mask for excellent visibility even under strong sunlight
- Data storage
- LED color change green/red (yellow/red)
- 4 adjustable speed related text messages
  - 8 25 km/h: **THANK YOU!**
  - 25 30 km/h: SCHOOL AHEAD!
  - 30 40 km/h: **TOO FAST!**
  - 40 50 km/h: SLOW DOWN!

## **Details:**

Design fold-away screen with individual pictures!

Create your own LED texts with the LED editor!