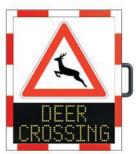

## Different pictures and casings available:

Picture on front screen.

Big casing with picture.