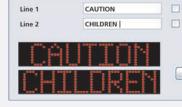

## **Details:**

Design fold-away screen with individual pictures!

Create your own LED texts with the LED editor!

## CAUTION CHILDREN