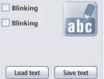

## **Details:**

Design fold-away screen with individual pictures!

Create your own LED texts with the LED editor!