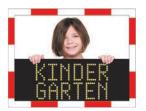

## **Details:**

Design fold-away screen with individual pictures!

Create your own LED texts with the LED editor!

## Different pictures and casings available:

Picture on front screen.

Big casing with picture.