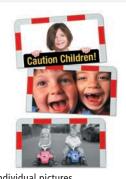

## Different pictures and casings available:

Picture on front screen.

Big casing with picture.