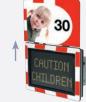

Radar activated LED display with vehicle data storage and interchangeable screens. Create your own LED text with the LED editor and design the screen with individual pictures.



- Lightweight and compact aluminum casing
- Specially designed protection mask for excellent visibility even under strong sunlight
- Data storage
- LED color change green/red (yellow/red)
- 4 adjustable speed related text messages
  - 8 25 km/h: **THANK YOU!**
  - 25 30 km/h: SCHOOL AHEAD!
  - 30 40 km/h: **TOO FAST!**
  - 40 50 km/h: SLOW DOWN!

## **Details:**





Design fold-away screen with individual pictures!





Create your own LED texts with the LED editor!

## CAUTION CHILDREN



## Different pictures and casings available:







Picture on front screen.

Big casing with picture.