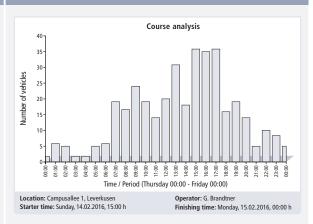

## **Details:**

| Frequency analysis - all vehicles                                                |             |       |      |                                                                       |     |       |
|----------------------------------------------------------------------------------|-------------|-------|------|-----------------------------------------------------------------------|-----|-------|
| Speeds                                                                           | <b>6</b> ♣0 |       |      |                                                                       |     | Total |
| < 10                                                                             | 71          | 10    | 0    | 1                                                                     | 0   | 82    |
| < 20                                                                             | 152         | 123   | 7    | 7                                                                     | 4   | 293   |
| < 30                                                                             | 222         | 775   | 44   | 59                                                                    | 22  | 1122  |
| < 40                                                                             | 671         | 5107  | 201  | 359                                                                   | 107 | 6445  |
| < 50                                                                             | 735         | 19624 | 555  | 597                                                                   | 108 | 21619 |
| < 60                                                                             | 177         | 8139  | 213  | 95                                                                    | 9   | 8633  |
| < 70                                                                             | 19          | 989   | 19   | 4                                                                     | 0   | 1031  |
| < 80                                                                             | 7           | 110   | 4    | 0                                                                     | 0   | 121   |
| < 90                                                                             | 1           | 16    | 0    | 0                                                                     | 0   | 17    |
| < 100                                                                            | 0           | 3     | 0    | 0                                                                     | 0   | 3     |
| Sum                                                                              | 2055        | 34896 | 1043 | 1122                                                                  | 250 | 39366 |
| Location: Campusallee 1, Leverkusen<br>Starter time: Sunday, 14.02.2016, 15:00 h |             |       |      | Operator: G. Brandtner<br>Finishing time: Monday, 15.02.2016, 00:00 h |     |       |