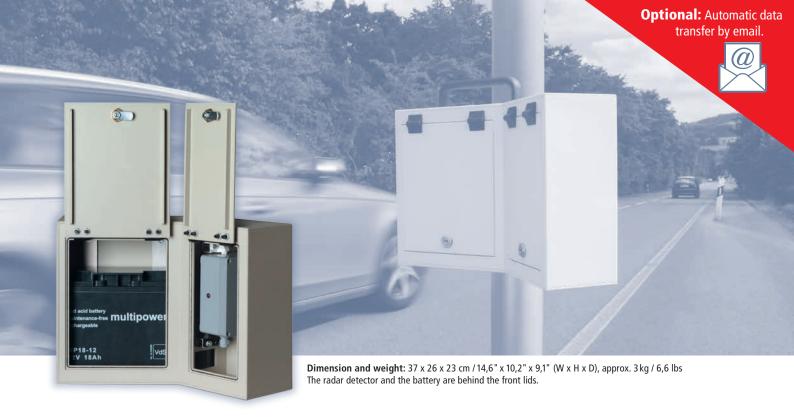

Stealth

The compact traffic counter viacount II is easy to install in all locations. Because of the small, light and solid casing it is very flexible and mobile. The long operating time enables measurements in both directions for more than 2 weeks.

## **Technical specifications:**

- Exact collection of single data: Speed, number of vehicles, vehicle classification, direction and distance in seconds
- 10 speed classes, 6 vehicle classes possible
- Measurement range from 1 255 km/h (1-159 mph)
- Adjustable for approaching vehicles, leaving vehicles or both directions
- Data storage of 360.000 vehicles (4 MB), extensible to 8 MB
- Data interface for a swift data transfer
- Communication and evaluation software viagraph for up to 20 different charts
- Mounting height possible between 0,5 and 3,20 m
- Integrated Doppler radar (24.165 GHz / 100mw EIRP)
- Measurement possible in two directions
- Long operating time (more than 2 weeks with only one battery)
- Small, light and solid casing
- · High mobility
- Bluetooth communication (optionally)
- Automatic data transfer by email + GPS location (optionally)