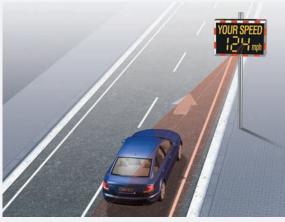

19 cm / 22" x 16,1" x 7,5" (W x H x D)





The light aluminum casing and its robust carrying handle makes transportation and installation a breeze. Viasis BASIC-D is ideal for a mobile use within city limits. Data storage and color change (yellow / red) if the speed limit is exceeded.

## Technical specifications:

- · Adjustable parameters for min. and max. displayed speed, LED color change, blinking display
- LED color change if speed limit is exceeded
- Data storage in a ring buffer (exact to the minute)
- Battery level indicator
- Bluetooth (optionally)
- Lightweight and compact aluminum casing
- 2-digit high performance LED display with automatic adaption of brightness (digit height 23 cm / 9")
- Specially designed protection mask for excellent visibility even under strong sunlight



Sample for a viasis speed display in operation.