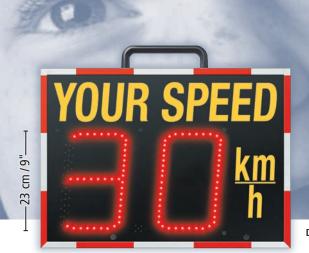

Dimensions: 56 x 41 x 19 cm / 22" x 16,1" x 7,5" (W x H x D)

The light aluminum casing and its robust carrying handle makes transportation and installation a breeze. Viasis BASIC-D is ideal for a mobile use within city limits. Data storage and color change (yellow / red) if the speed limit is exceeded.

## Technical specifications:

- · Adjustable parameters for min. and max. displayed speed, LED color change, blinking display
- LED color change if speed limit is exceeded
- Data storage in a ring buffer (exact to the minute)
- Battery level indicator
- Bluetooth (optionally)
- Lightweight and compact aluminum casing
- 2-digit high performance LED display with automatic adaption of brightness (digit height 23 cm / 9")
- Specially designed protection mask for excellent visibility even under strong sunlight