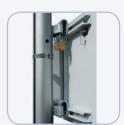

#### **Mounting:**

Lockable mounting kit (for poles ø 40 - 160mm)

Tripod (steel)

Two-part pole + ground sleeve

Mobile battery trolley