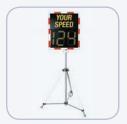

#### **Mounting:**

Lockable mounting kit (for poles ø 40 - 160mm)

Tripod (steel)

Two-part pole + ground sleeve

Mobile battery trolley