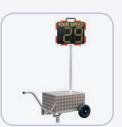

#### **Mounting:**

Lockable mounting kit (for poles ø 40 - 160mm)

Tripod (steel)

Two-part pole + ground sleeve

Mobile battery trolley